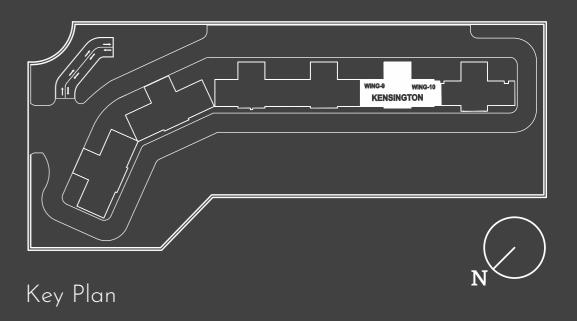

396.20 Sq. m Mtr./ 4265 Sq. ft.
Carpet Area – 274 Sq. mtr./ 2948 Sq. ft.
Balcony Area – 69.21 Sq. mtr./ 745 Sq. ft.
Wing – 9 (Kensington Palace)
Floors – 1, 5, 9, 14
Wing: 10 (Kensington Palace)
Floors – 3, 7, 11, 16

5 Bedrooms, 5 Toilets, 1 Powder Room, Living Room, Lounge & Dining Room, Family Lounge, Kitchen, Pantry, STR Room, STR Toilet, Balconies

# LOWER FLOOR Villament 1A (5 BHK)

Super Area – 567 Sq. mtr./ 6100 Sq. ft.
Built-up Area – 410.60 Sq. mtr./ 4420 Sq. ft.
Carpet Area – 273 Sq. mtr./ 2941 Sq. ft.
Balcony Area – 87.1 Sq. mtr./ 938 Sq. ft.
Wing – 9 (Kensington Palace)
Floors – 3, 7, 11, 16
Wing: 10 (Kensington Palace)
Floors – 5, 9, 14

5 Bedrooms, 5 Toilets, 1 Powder Room, Living Room, Lounge & Dining Room, Family Lounge, Kitchen, Pantry, STR Room, STR Toilet, Balconies





## Disclaimer:

VILLAMENT 1 VILLAMENT 1A





# KENSINGTON PALACE

# UPPER FLOOR Villament 1 (5 BHK)

Super Area – 548 Sq. mtr./ 5900 Sq. ft.
Built-up Area – 396.20 Sq. mtr./ 4265 Sq. ft.
Carpet Area – 274 Sq. mtr./ 2948 Sq. ft.
Balcony Area – 69.21 Sq. mtr./ 745 Sq. ft.
Wing – 9 (Kensington Palace)
Floors – 2, 6, 10, 15
Wing: 10 (Kensington Palace)
Floors – 4, 8, 12, 17

5 Bedrooms, 5 Toilets, 1 Powder Room, Living Room, Lounge & Dining Room, Family Lounge, Kitchen, Pantry, STR Room, STR Toilet, Balconies

# UPPER FLOOR Villament 1A (5 BHK)

Super Area – 567 Sq. mtr./ 6100 Sq. ft.
Built-up Area - 410.60 Sq. mtr./ 4420 Sq. ft.
Carpet Area – 273 Sq. mtr./ 2941 Sq. ft.
Balcony Area – 87.1 Sq. mtr./ 938 Sq. ft.
Wing – 9 (Kensington Palace)
Floors – 4, 8, 12, 17
Wing: 10 (Kensington Palace)