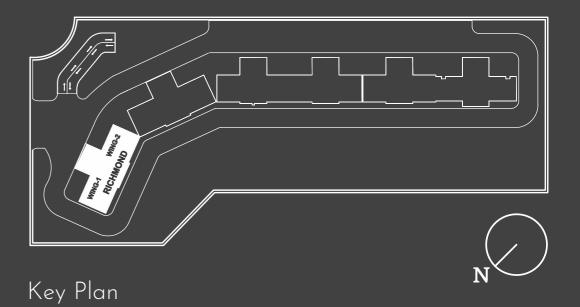

# RICHMOND PALACE

Floors - 2, 5, 6, 9, 10, 14, 15, 18, 19, 22, 23, 26, 27, 30, 31, 34, 35

4 Bedrooms, 3 Toilets, 1 Powder Toilet, Dining / Family, Kitchen Living room, STR Room with Toilet , Balconies

Key Plan

Floors - 3, 4, 7, 8, 11, 12, 16, 17, 20, 21, 24, 25, 28, 29, 32, 33, 36, 37

4 Bedrooms, 3 Toilets, 1 Powder Toilet, Dining / Family, Kitchen Living room, STR Room with Toilet, Balconies

Key Plan