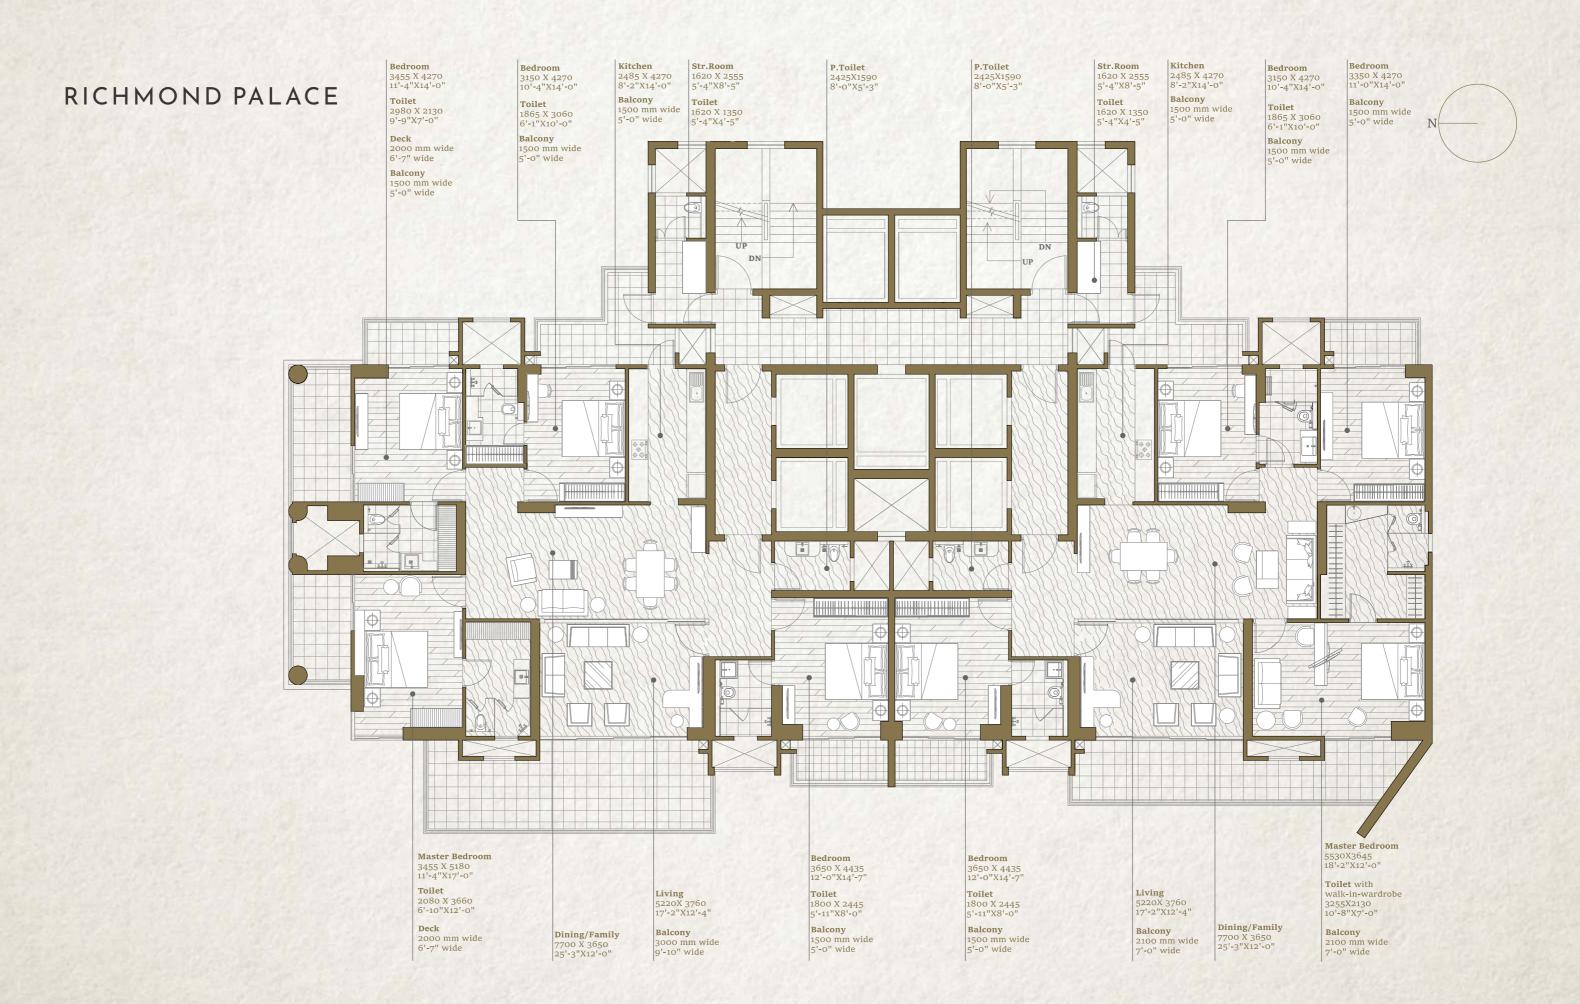

# RICHMOND PALACE

# CONDOMINIUM - 2 C (4 BHK)

Super Area - 332 Sq. mtr./ 3575 Sq. ft.

Built-up Area - 259 Sq. mtr./ 2790 Sq. ft.

Carpet Area - 192 Sq. mtr./ 2071 Sq. ft.

Balcony Area - 38.09 Sq. mtr./ 410 Sq. ft.

Wing - 1 (Richmond Palace)

Floors - 1, 2, 9, 10, 18, 19, 26, 27, 34, 35

Super Area - 350.7 Sq.mtr./ 3775 Sq.ft.

Built-up Area - 269.41 Sq.mtr./ 2900 Sq.ft.

Carpet Area - 192.40 Sq. mtr./ 2071 Sq. ft.

Balcony Area - 48.95 Sq. mtr./ 527 Sq. ft.

Floors - 3, 8, 11, 17, 20, 25, 28, 33, 36

4 Bedrooms, 4 Toilets, 1 Powder Toilet, Dining / Family, Kitchen Living room, STR Room with Toilet, Balconies

# CONDOMINIUM - 2 A (4 BHK)

Super Area - 322 Sq. mtr./ 3465 Sq. ft.

Built-up Area - 250 Sq. Mtr./ 2690 Sq. ft.

Carpet Area - 176.42 Sq. mtr./ 1899 Sq. ft.

Balcony Area - 45.33 Sq. mtr./ 488 Sq. ft.

Wing - 2 (Richmond Palace)

Floors - 2, 5, 6, 9, 10, 14, 15, 18, 19, 22, 23, 26, 27, 30, 31, 34, 35

4 Bedrooms, 3 Toilets, 1 Powder Toilet, Dining / Family, Kitchen Living room, STR Room with Toilet , Balconies

Key Plan