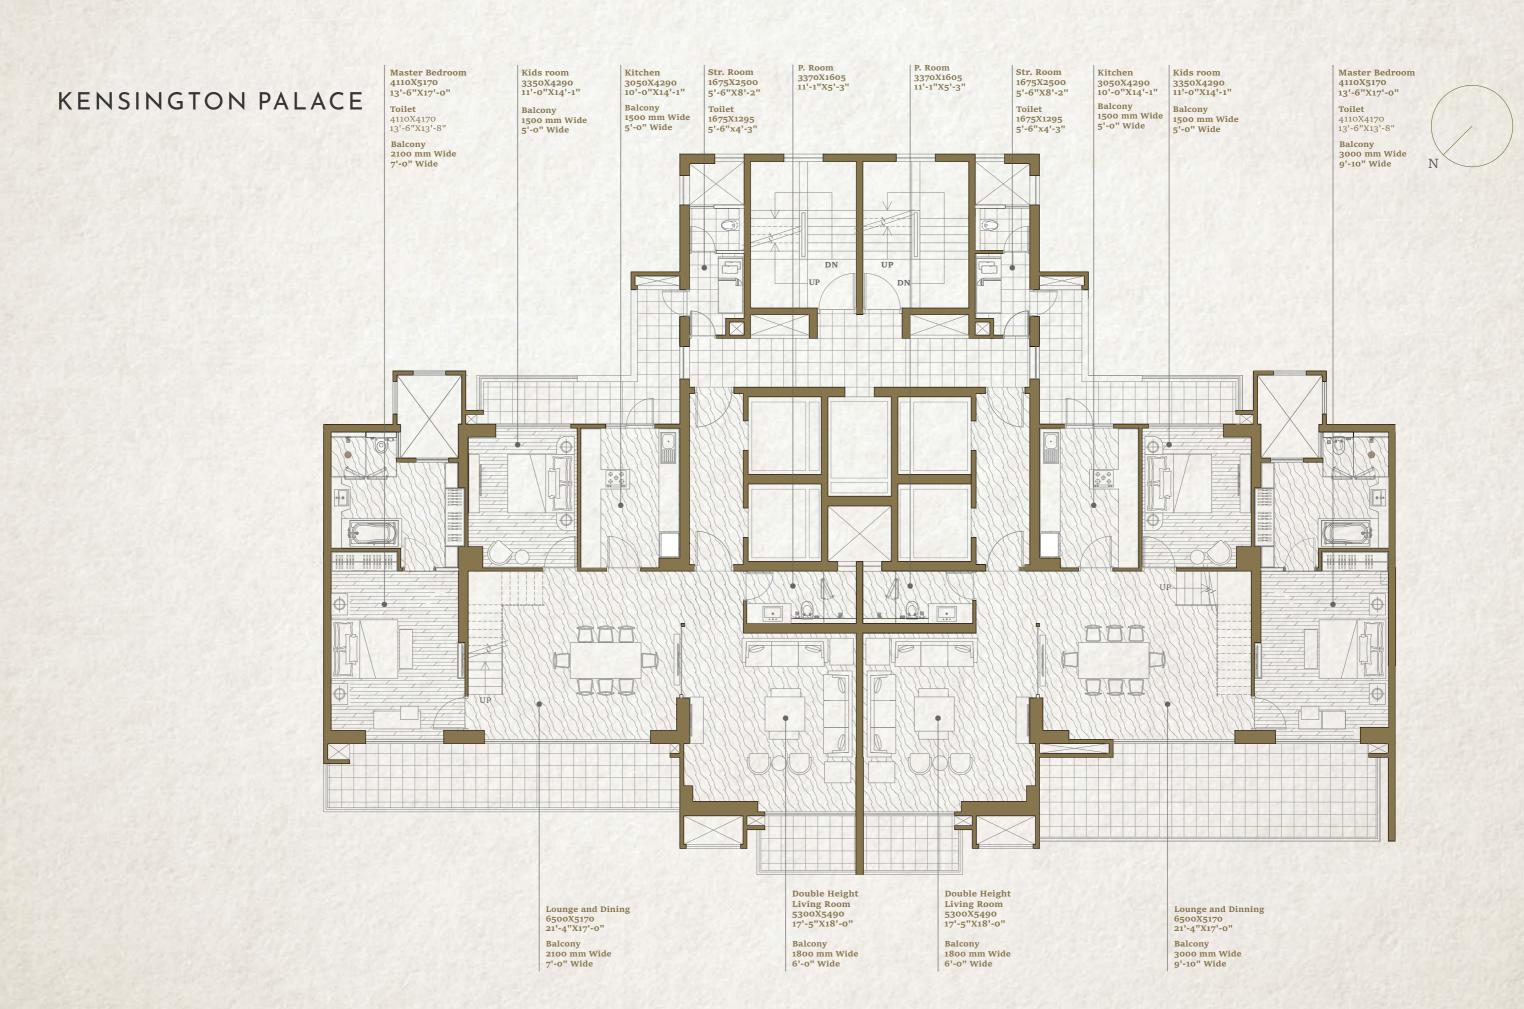

# KENSINGTON PALACE

# LOWER FLOOR Villament 1 (5 BHK)

Super Area – 548 Sq. mtr./ 5900 Sq. ft.
Built-up Area – 396.20 Sq. m Mtr./ 4265 Sq. ft.
Carpet Area – 274 Sq. mtr./ 2948 Sq. ft.
Balcony Area – 69.21 Sq. mtr./ 745 Sq. ft.
Wing – 9 (Kensington Palace)
Floors – 1, 5, 9, 14
Wing: 10 (Kensington Palace)
Floors – 3, 7, 11, 16

5 Bedrooms, 5 Toilets, 1 Powder Room, Living Room, Lounge & Dining Room, Family Lounge, Kitchen, Pantry, STR Room, STR Toilet, Balconies

# LOWER FLOOR Villament 1A (5 BHK)

Super Area – 567 Sq. mtr./ 6100 Sq. ft.
Built-up Area – 410.60 Sq. mtr./ 4420 Sq. ft.
Carpet Area – 273 Sq. mtr./ 2941 Sq. ft.
Balcony Area – 87.1 Sq. mtr./ 938 Sq. ft.
Wing – 9 (Kensington Palace)
Floors – 3, 7, 11, 16
Wing: 10 (Kensington Palace)
Floors – 5, 9, 14