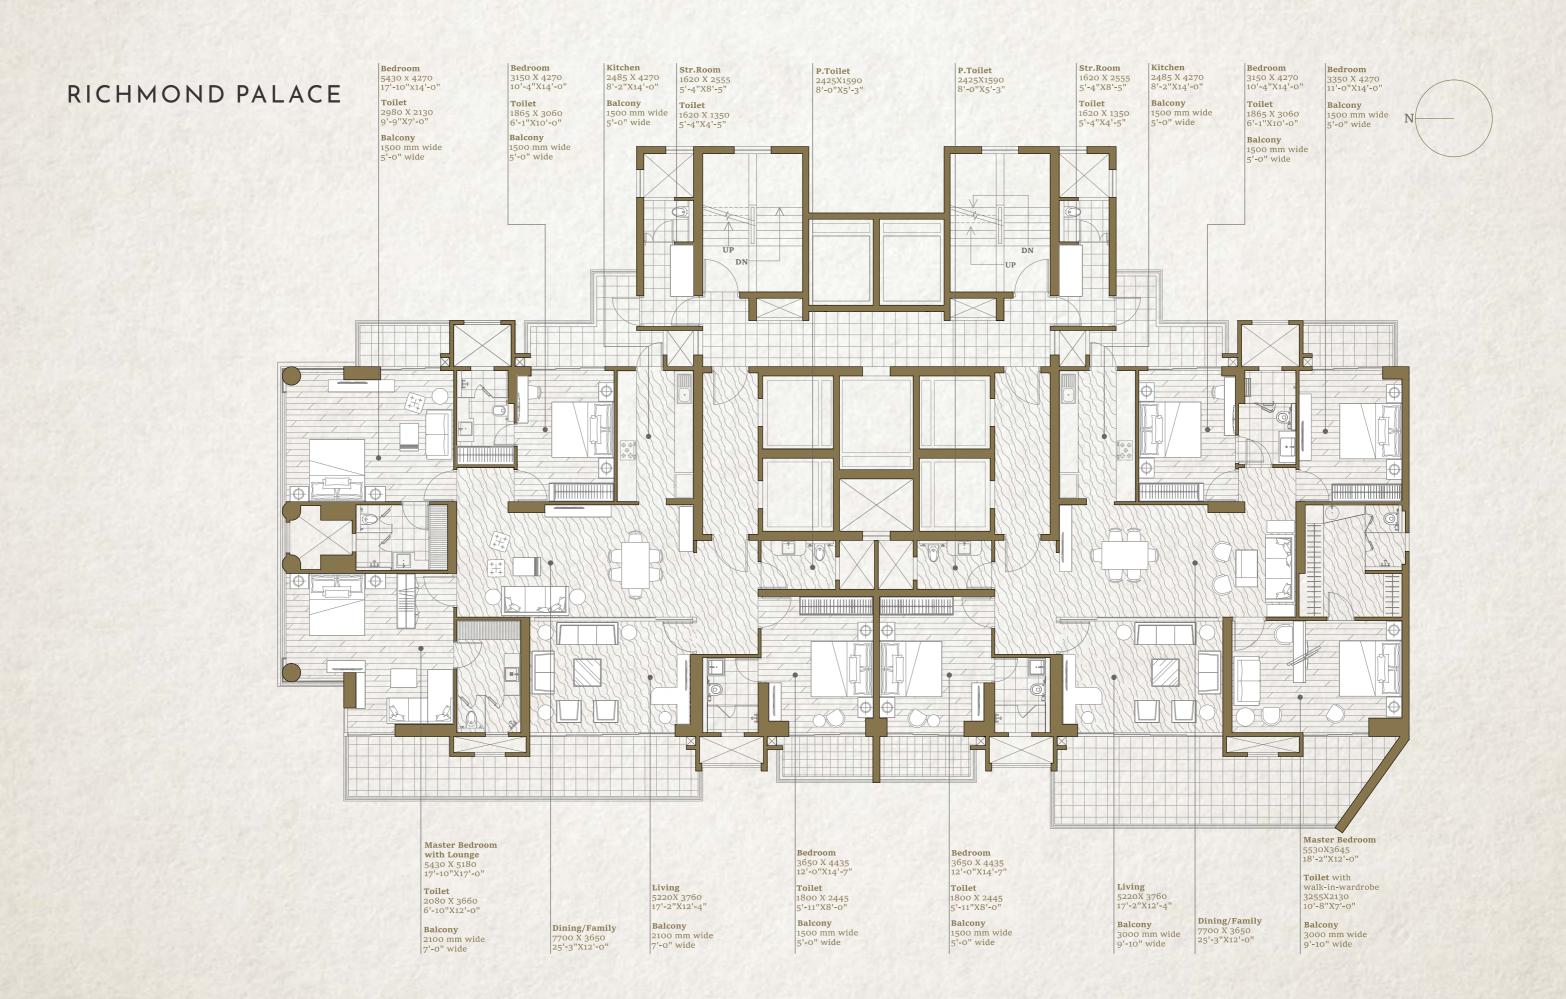

# RICHMOND PALACE

# CONDOMINIUM - 2 C (4 BHK)

Super Area - 332 Sq. mtr./ 3575 Sq. ft.

Built-up Area - 259 Sq. mtr./ 2790 Sq. ft.

Carpet Area - 192 Sq. mtr./ 2071 Sq. ft.

Balcony Area - 38.09 Sq. mtr./ 410 Sq. ft.

Wing - 1 (Richmond Palace)

Floors - 1, 2, 9, 10, 18, 19, 26, 27, 34, 35

Super Area - 350.7 Sq.mtr./ 3775 Sq.ft.

Built-up Area - 269.41 Sq.mtr./ 2900 Sq.ft.

Carpet Area - 192.40 Sq. mtr./ 2071 Sq. ft.

Balcony Area - 48.95 Sq. mtr./ 527 Sq. ft.

Floors - 3, 8, 11, 17, 20, 25, 28, 33, 36

4 Bedrooms, 4 Toilets, 1 Powder Toilet, Dining / Family, Kitchen Living room, STR Room with Toilet, Balconies

# CONDOMINIUM - 2 A (4 BHK)

Super Area - 322 Sq. mtr./ 3465 Sq. ft.

Built-up Area - 250 Sq. Mtr./ 2690 Sq. ft.

Carpet Area - 176.42 Sq. mtr./ 1899 Sq. ft.

Balcony Area - 45.33 Sq. mtr./ 488 Sq. ft.

Wing - 2 (Richmond Palace)

Floors - 2, 5, 6, 9, 10, 14, 15, 18, 19, 22, 23, 26, 27, 30, 31, 34, 35

4 Bedrooms, 3 Toilets, 1 Powder Toilet, Dining / Family, Kitchen Living room, STR Room with Toilet , Balconies

Key Plan