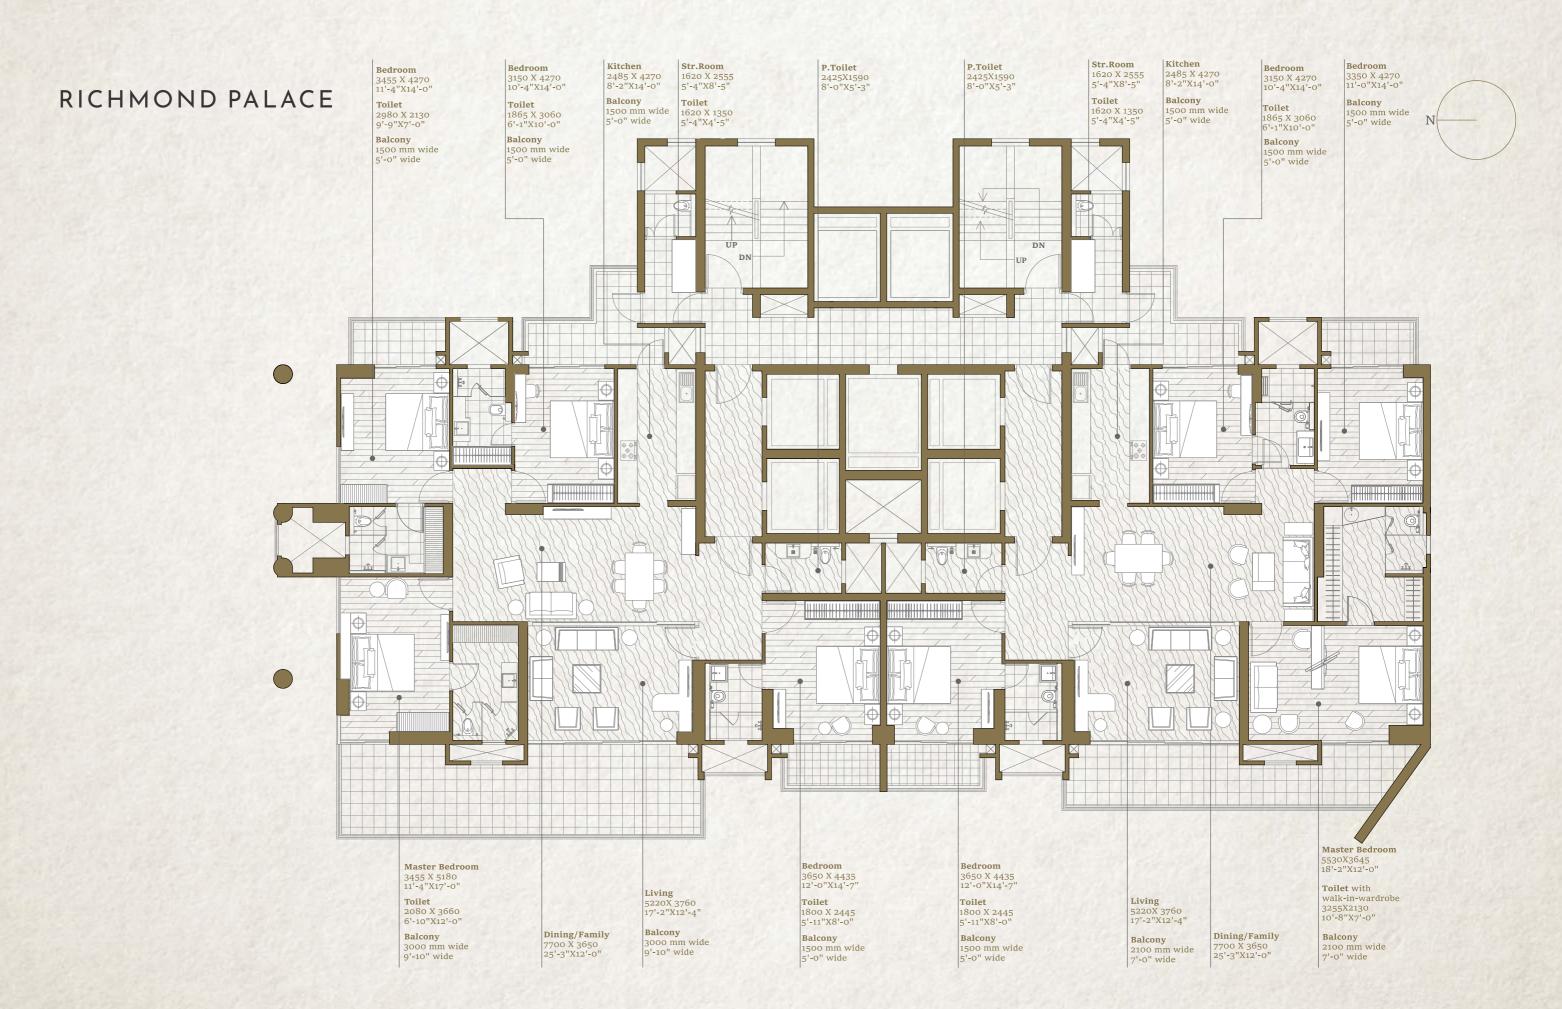

# RICHMOND PALACE

# CONDOMINIUM - 2 B (4 BHK)

Super Area - 345 Sq. mtr./ 3715 Sq. ft.

Built-up Area - 268 Sq. Mtr./ 2886 Sq. ft.

Carpet Area - 178 Sq. mtr./ 1912 Sq. ft.

Balcony Area - 41.99 Sq. mtr./ 452 Sq. ft.

Deck Area - 14.12 Sq. mtr./ 152 Sq. ft.

Wing - 1 (Richmond Palace)

Floors - 4, 12, 21, 29, 37

4 Bedrooms, 4 Toilets, 1 Powder Toilet, Dining / Family, Kitchen Living room, STR Room with Toilet, Balconies and Deck

# CONDOMINIUM - 2 (4 BHK)

Super Area - 309 Sq. mtr./ 3325 Sq. ft.

Built-up Area - 237 Sq. Mtr./ 2550 Sq. ft.

Carpet Area - 176.42 Sq. mtr./ 1899 Sq. ft.

Balcony Area - 45.33 Sq. mtr./ 395 Sq. ft.

Wing - 2 (Richmond Palace)

Floors - 3, 4, 7, 8, 11, 12, 16, 17, 20, 21, 24, 25, 28, 29, 32, 33, 36, 37

4 Bedrooms, 3 Toilets, 1 Powder Toilet, Dining / Family, Kitchen Living room, STR Room with Toilet, Balconies