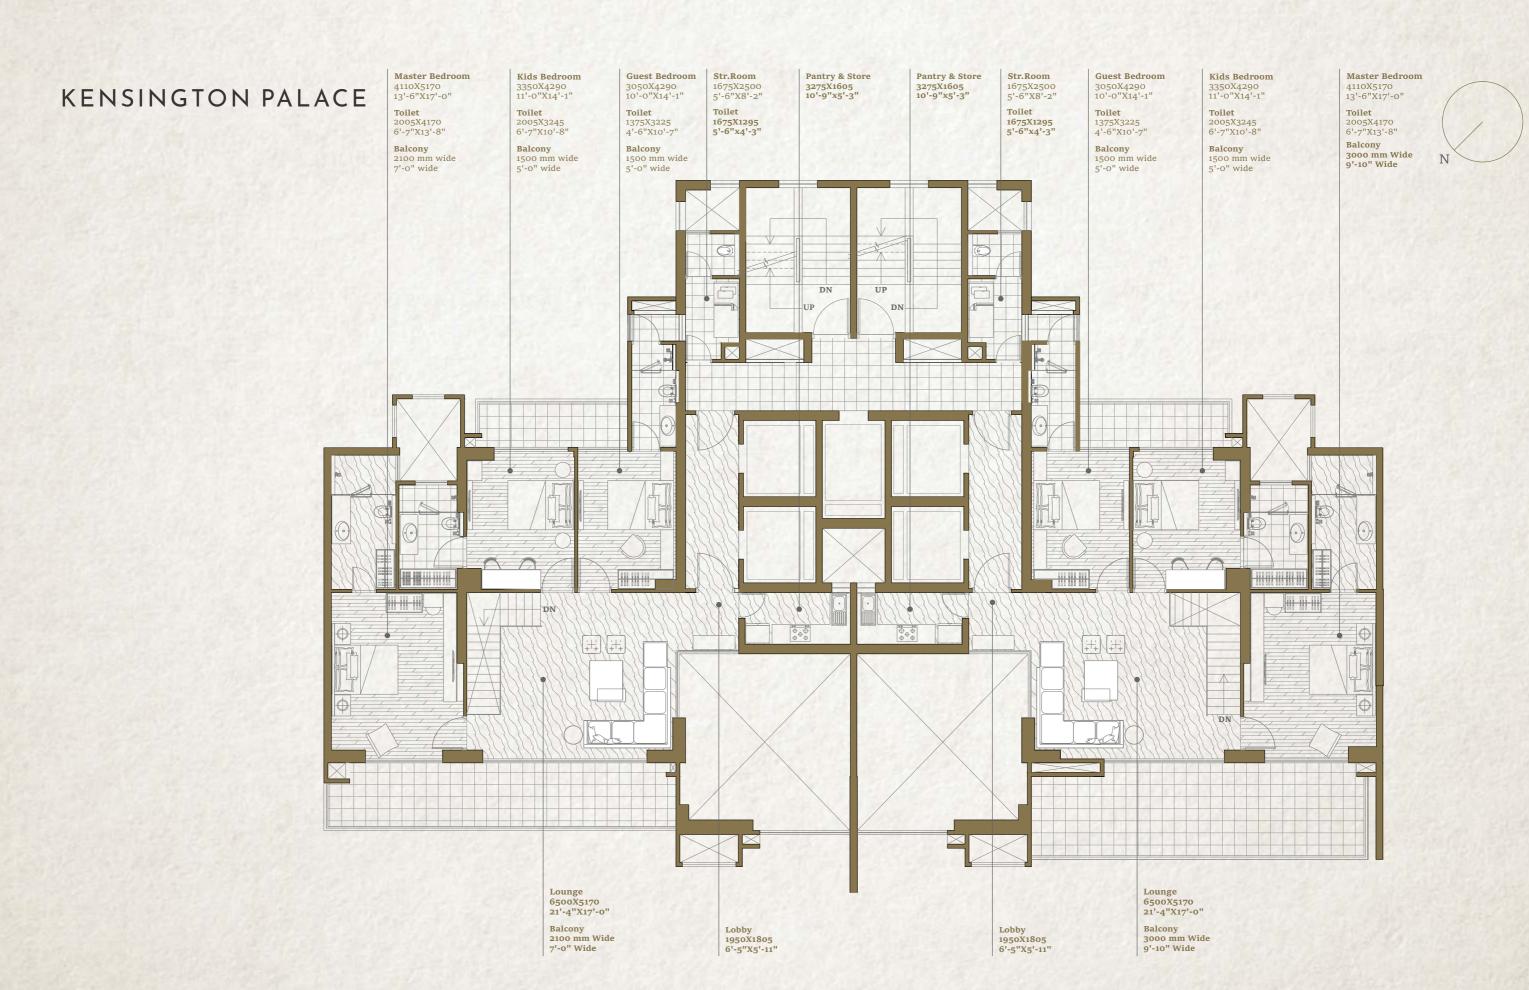

4 Sq. mtr./ 2948 Sq. ft.
Balcony Area – 69.21 Sq. mtr./ 745 Sq. ft.
Wing – 9 (Kensington Palace)
Floors – 2, 6, 10, 15
Wing: 10 (Kensington Palace)
Floors – 4, 8, 12, 17

5 Bedrooms, 5 Toilets, 1 Powder Room, Living Room, Lounge & Dining Room, Family Lounge, Kitchen, Pantry, STR Room, STR Toilet, Balconies

# UPPER FLOOR Villament 1A (5 BHK)

Super Area – 567 Sq. mtr./ 6100 Sq. ft.
Built-up Area - 410.60 Sq. mtr./ 4420 Sq. ft.
Carpet Area – 273 Sq. mtr./ 2941 Sq. ft.
Balcony Area – 87.1 Sq. mtr./ 938 Sq. ft.
Wing – 9 (Kensington Palace)
Floors – 4, 8, 12, 17
Wing: 10 (Kensington Palace)
Floors – 6, 10, 15

5 Bedrooms, 5 Toilets, 1 Powder Room, Living Room, Lounge & Dining Room, Family Lounge, Kitchen, Pantry, STR Room, STR Toilet, Balconies





#### Disclaimer:

VILLAMENT 1 VILLAMENT 1A