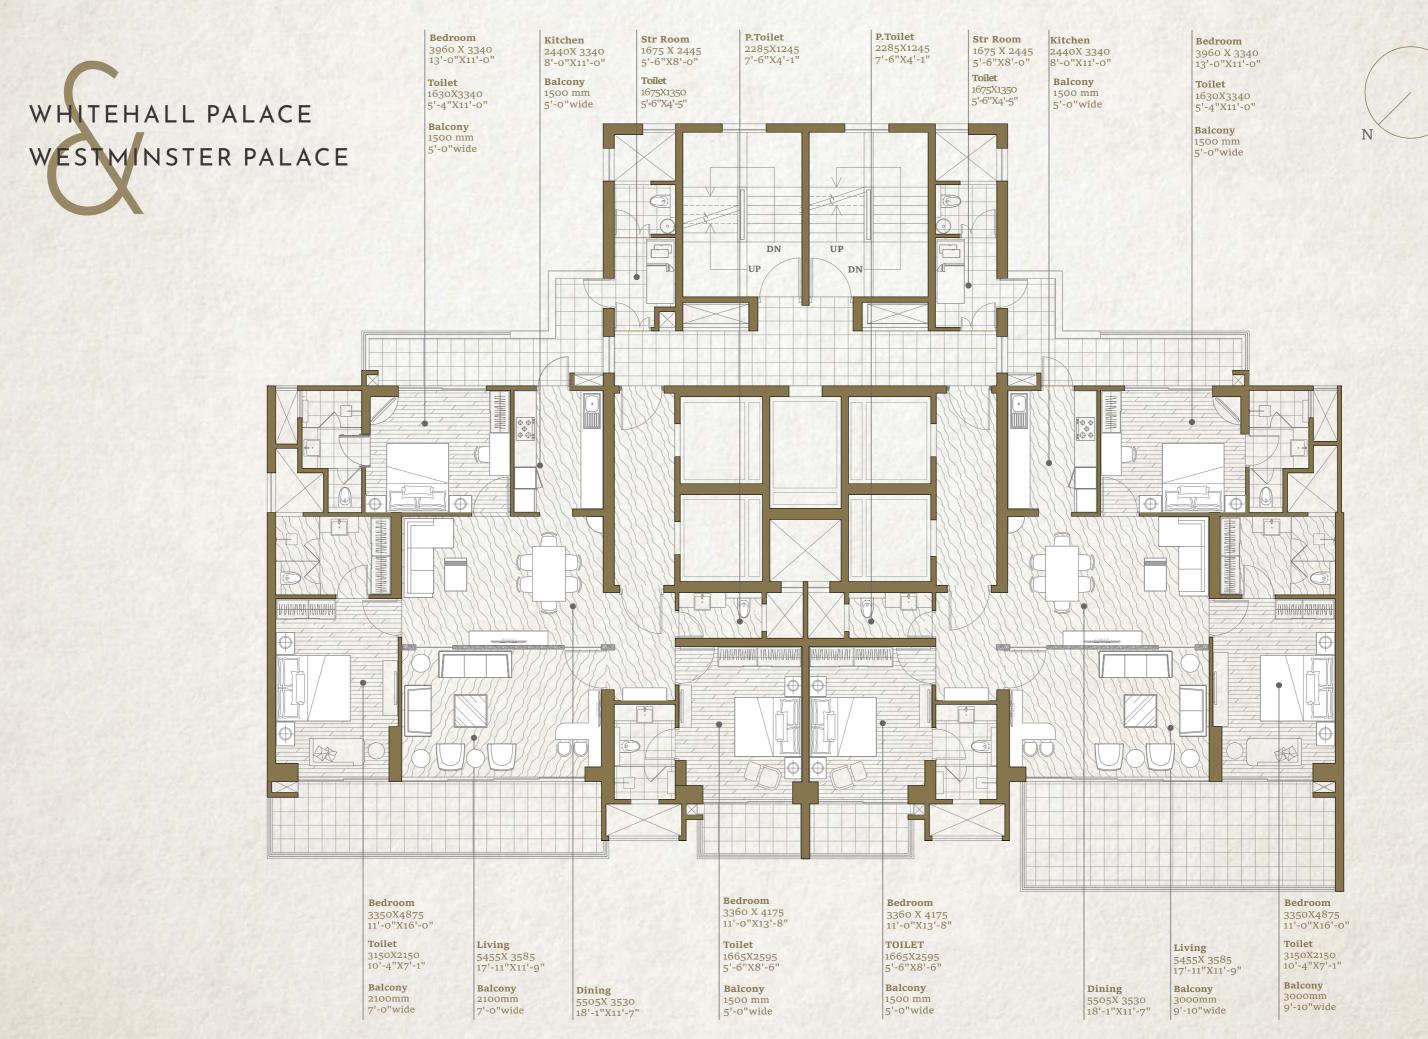

# WHITEHALL PALACE WESTMINSTER PALACE

#### CONDOMINIUM - 1 (3 BHK)

Super Area - 251 Sq. mtr./ 2700 Sq. ft.

Built-up Area - 180 Sq. mtr./ 1940 Sq. ft.

Carpet Area - 130 Sq. mtr./ 1401 Sq. ft.

Balcony Area - 32.9 Sq. mtr./ 355 Sq. ft.

Wing - 5 (Whitehall Palace) &

Floors - 1, 2, 5, 6, 9, 10, 14, 15, 18, 19, 22, 23, 26, 27, 30, 31, 34, 35

Wing - 6 (Whitehall Palace)

Floors - 3, 4, 7, 8, 11, 12, 16, 17, 20, 21, 24, 25, 28, 29, 32, 33, 36, 37

Wing - 7 (Westminster Palace)

Floors - 3, 4, 7, 8, 11, 12, 16, 17, 20, 21

Wing - 8 (Westminster Palace)

Floors - 1, 2, 5, 6, 9, 10, 14, 15, 18, 19

# CONDOMINIUM - 1 A (3 BHK)

Super Area - 265 Sq. mtr./ 2850 Sq. ft.

Built-up Area - 194 Sq. mtr./ 2090 Sq. ft.

Carpet Area - 130 Sq. mtr./ 1401 Sq. ft.

Balcony Area - 40.4 Sq. mtr./ 435 Sq. ft.

Wing - 5 (Whitehall Palace)

Floors - 3, 4, 7, 8, 11, 12, 16, 17, 20, 21, 24, 25, 28, 29, 32,33, 36, 37

Wing - 6 (Whitehall Palace)

Floors - 2, 5, 6, 9, 10, 14, 15, 18, 19, 22, 23, 26, 27, 30, 31, 34, 35

Wing - 7 (Westminster Palace)

Floors - 2, 5, 6, 9, 10, 14, 15, 18, 19

Wing - 8 (Westminster Palace)

Floors - 3, 4, 7, 8, 11, 12, 16, 17, 20, 21

3 Bedrooms, 3 Toilets, 1 Powder Room, Dining - Family Lounge, Living Room, Kitchen, Str Room With Toilet, Balconies 3 Bedrooms, 3 Toilets, 1 Powder Room, Dining- Family Lounge, Living Room, Kitchen, Str Room With Toilet, Balconies