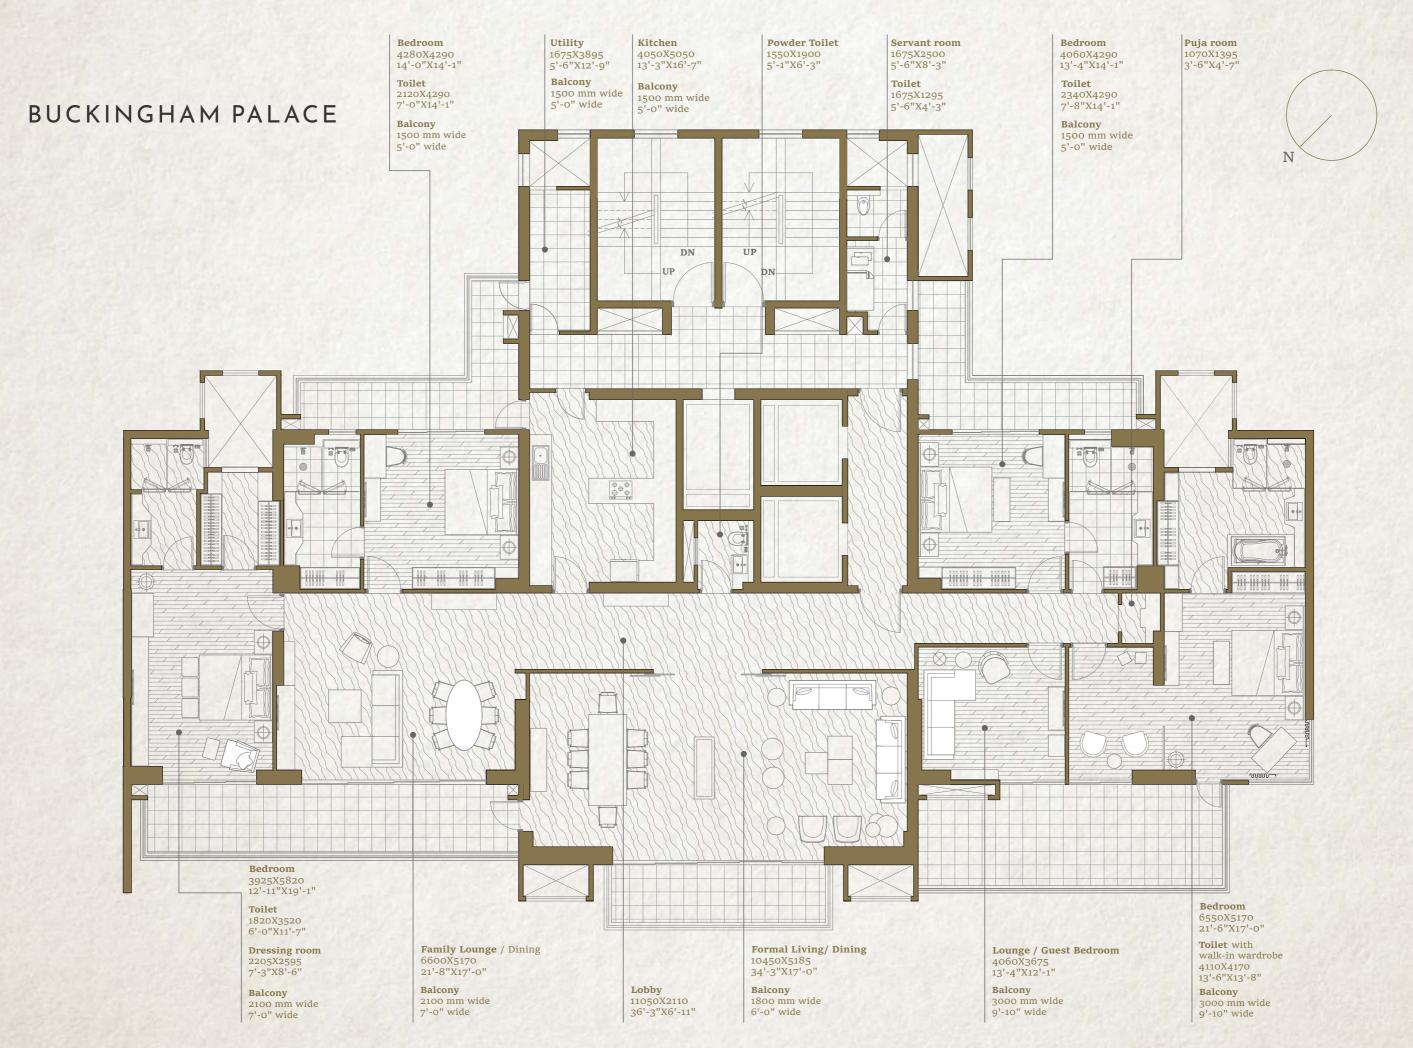

# **BUCKINGHAM PALACE**

# CONDOMINIUM - 3 (5 BHK)

Super Area - 581 Sq. mtr./ 6250 Sq. ft.

Built-up Area - 459 Sq. mtr./ 4950 Sq. ft.

Carpet Area - 328 Sq. mtr./ 3530 Sq. ft.

Balcony Area - 80.08 Sq. mtr./ 862 Sq. ft.

Wing-11 (Buckingham Palace)

Floors - 3, 4, 7, 8, 11, 12, 16, 17, 20, 21, 24, 25, 28, 29, 32, 33, 36

Balcony Area - 81.47 sq. mtr./ 877 sq. ft.

Floors - 2, 5, 6, 9, 10, 14, 15, 18, 19, 22, 23, 26, 27, 30, 31, 34, 35

4 Bedrooms, 4 Toilets, 1 Powder Toilet, Formal Living Room / Dining, Family Lounge / Dining, Lounge / Guest Bedroom, Kitchen, utility, STR Room with Toilet, Balconies

4 Bedrooms, 4 Toilets, 1 Powder Toilet, Formal Living Room / Dining Family Lounge / Dining, Lounge / Guest Bedroom, Kitchen, utility, STR Room with Toilet, Balconies