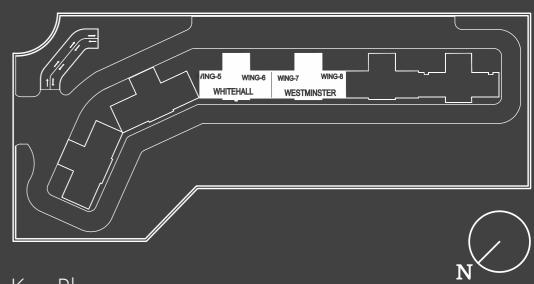

15, 18, 19

# CONDOMINIUM - 1 A (3 BHK)

Super Area - 265 Sq. mtr./ 2850 Sq. ft.

Built-up Area - 194 Sq. mtr./ 2090 Sq. ft.

Carpet Area - 130 Sq. mtr./ 1401 Sq. ft.

Balcony Area - 40.4 Sq. mtr./ 435 Sq. ft.

Wing - 5 (Whitehall Palace)

Floors - 3, 4, 7, 8, 11, 12, 16, 17, 20, 21, 24, 25, 28, 29, 32,33, 36, 37

Wing - 6 (Whitehall Palace)

Floors - 2, 5, 6, 9, 10, 14, 15, 18, 19, 22, 23, 26, 27, 30, 31, 34, 35

Wing - 7 (Westminster Palace)

Floors - 2, 5, 6, 9, 10, 14, 15, 18, 19

Wing - 8 (Westminster Palace)

Floors - 3, 4, 7, 8, 11, 12, 16, 17, 20, 21

3 Bedrooms, 3 Toilets, 1 Powder Room, Dining - Family Lounge, Living Room, Kitchen, Str Room With Toilet, Balconies 3 Bedrooms, 3 Toilets, 1 Powder Room, Dining- Family Lounge, Living Room, Kitchen, Str Room With Toilet, Balconies





# Key Plan

#### Disclaimer:





# BRIDEWELL PALACE

## CONDOMINIUM - 2F (4 BHK)

Super Area - 322 Sq. mtr./ 3465 Sq. ft.

Built-up Area - 250 Sq. mtr./ 2690 Sq. ft.

Carpet Area - 175 Sq. mtr./ 1878 Sq. ft.

Balcony Area - 44.7 Sq. mtr./ 481 Sq. ft.

Wing - 4 (Bridewell Palace)

Floors - 3, 4, 7, 8, 11, 12, 16, 17, 20, 21,

24, 25, 28, 29, 32, 33, 36, 37

Wing - 3 (Bridewell Palace)

Floors - 2, 5, 6, 9, 10, 14, 15, 18, 19, 22, 23, 26, 27, 30, 31, 34, 35

4 Bedrooms, 4 Toilets, 1 Powder Room, Dining- Family Lounge, Living Room, Kitchen, STR Room with Toilet, Balconies

# CONDOMINIUM - 2G (4 BHK)

Super Area - 309 Sq. mtr./ 3325 Sq. ft.

Built-up Area - 237 Sq. mtr./ 2550 Sq. ft.

Carpet Area - 175 Sq. mtr./ 1878 Sq. ft.

Balcony Area - 38 Sq. mtr./ 409 Sq. ft.

Wing - 3 (Bridewell Pala