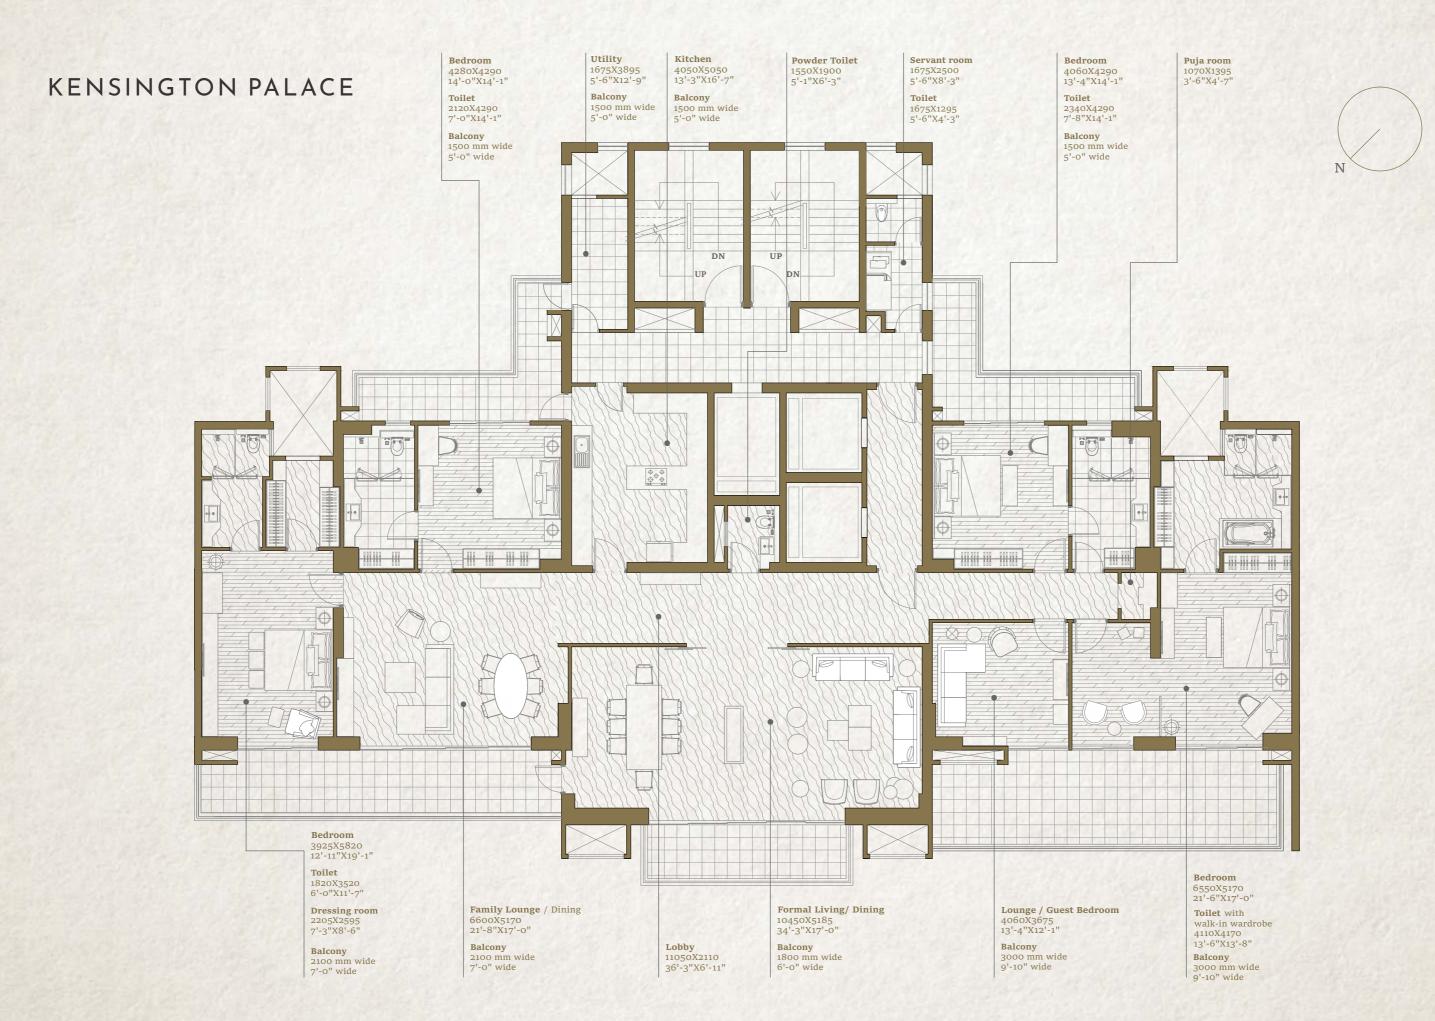

# KENSINGTON PALACE

# CONDOMINIUM - 3A (5 BHK)

Super Area - 581 Sq. mtr./ 6250 Sq. ft.
Built-up Area - 459 Sq. mtr./ 4950 Sq. ft.
Carpet Area - 328 Sq. mtr./ 3530 Sq. ft.
Balcony Area - 86.02 Sq. mtr./ 926 Sq. ft.
Wing - 9 & 10 (Kensington Palace)
Floors - 18, 19, 22, 23, 26, 27, 30, 31, 34, 35
Wing: 9 & 10 (Kensington Palace)
Floors - 20, 21, 24, 25, 28, 29, 32, 33, 36, 37

4 Bedrooms, 4 Toilets, 1 Powder Toilet, Formal Living Room / Dining Family Lounge / Dining, Lounge / Guest Bedroom, Kitchen, utility, STR Room with Toilet, Balconies